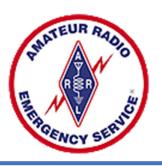

## Go-Box Power Systems Issues and Upgrades

- Power system transitions from a primary power source to a back-up power source automatically and transparently
- Power system mitigate the impacts caused by dirty power sources
  - Surge Protection, Noise Filtration, Over voltage, Brown-outs, voltage spikes, etc.
- Power system displays back-up battery status

# Go-Box Power Systems Power Distribution – Power Conditioning