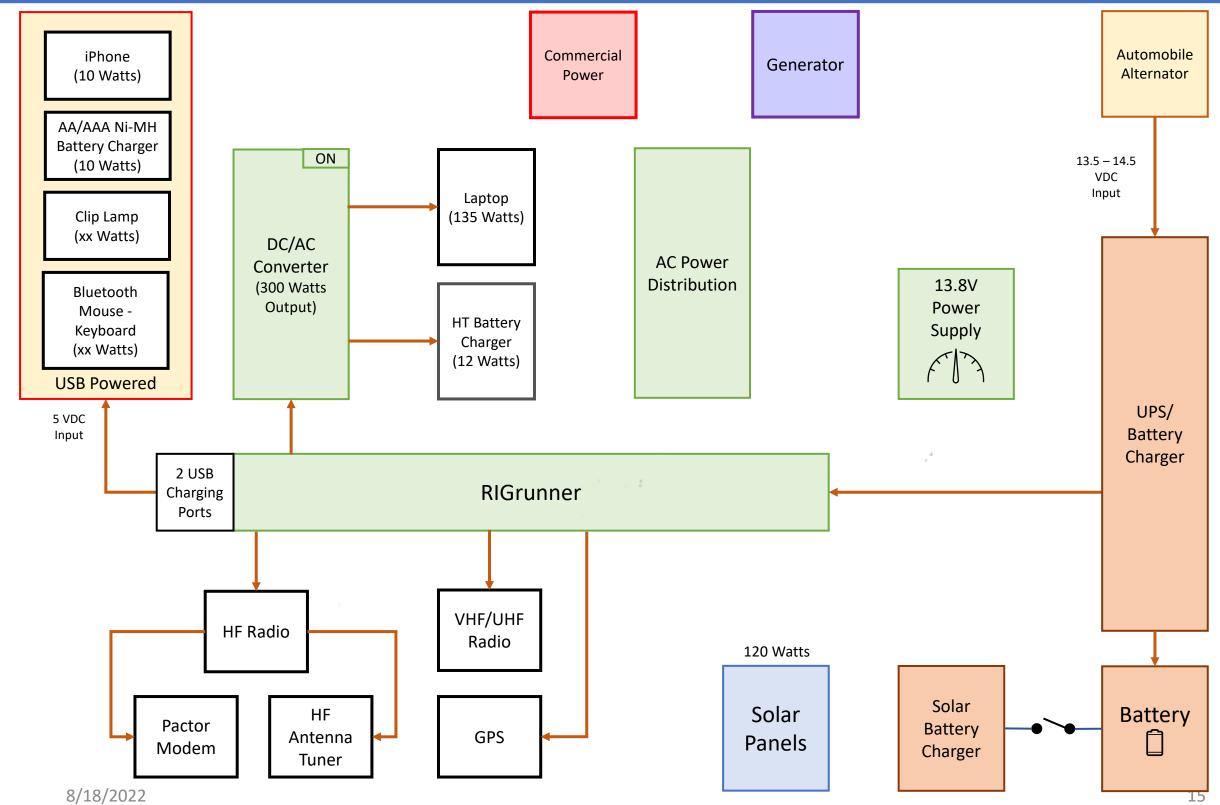

## Go-Box Power Systems Power Loads

iPhone (10 Watts)

AA/AAA Ni-MH Battery Charger (10 Watts)

Clip Lamp (xx Watts)

Bluetooth Mouse -Keyboard (xx Watts) Laptop (135 Watts)

HT Battery Charger (12 Watts) Battery Charger (150 Watts)

HF Radio

Pactor Modem HF Antenna Tuner VHF/UHF Radio

GPS

#### Go-Box Power Systems Power Sources and Loads

iPhone (10 Watts)

AA/AAA Ni-MH Battery Charger (10 Watts)

Clip Lamp (xx Watts)

Bluetooth Mouse -Keyboard (xx Watts) Commercial Power

Generator

Laptop (135 Watts)

HT Battery Charger (12 Watts) Battery Charger (150 Watts)

Automobile Alternator

HF Radio

Pactor Modem HF Antenna Tuner VHF/UHF Radio

GPS

Solar Panels Battery

# Go-Box Power Systems Power Distribution – UPS/Battery Charger

## Go-Box Power Systems Power Distribution – UPS/Battery Charger/Alternator

### Go-Box Power Systems Power Distribution – UPS/Battery Charger - Solar

### Go-Box Power Systems Power Distribution – UPS/Integrated Solar Charger