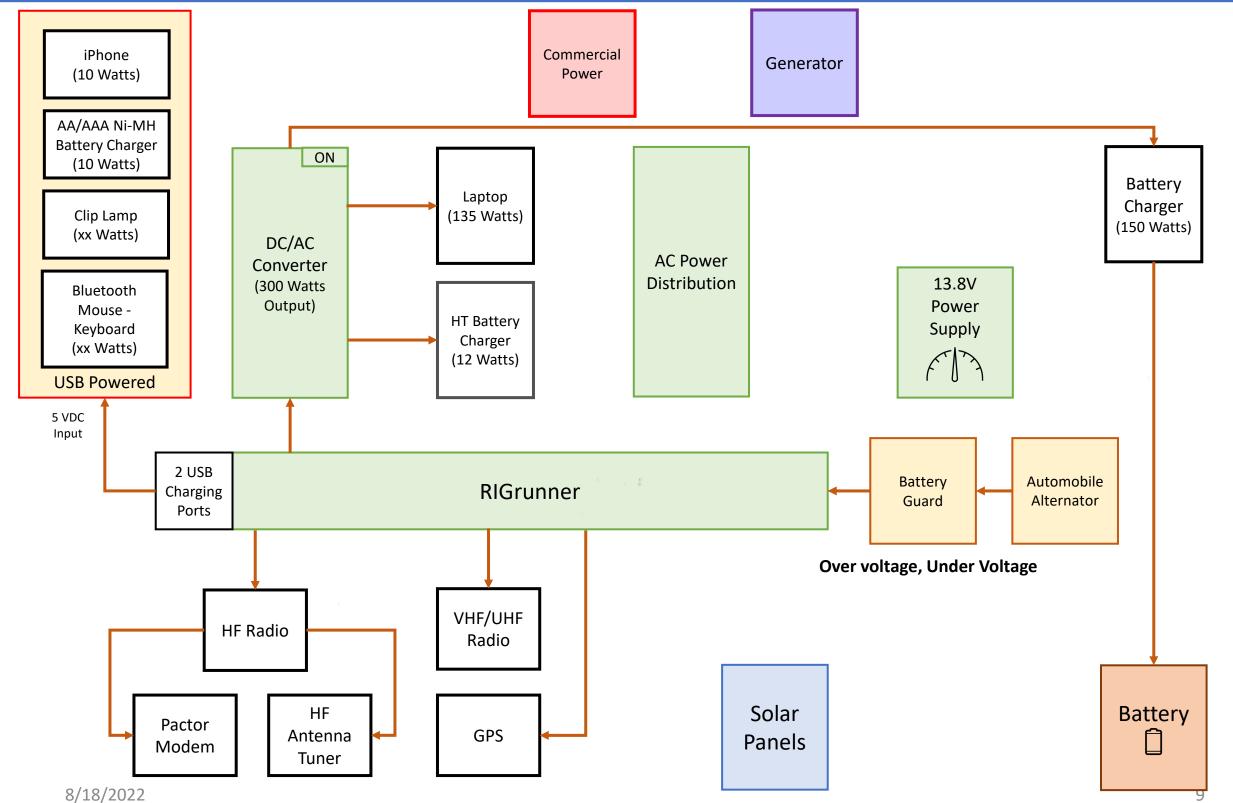

## Go-Box Power Systems Power Loads

iPhone (10 Watts)

AA/AAA Ni-MH Battery Charger (10 Watts)

Clip Lamp (xx Watts)

Bluetooth Mouse -Keyboard (xx Watts) Laptop (135 Watts)

HT Battery Charger (12 Watts) Battery Charger (150 Watts)

HF Radio

Pactor Modem HF Antenna Tuner VHF/UHF Radio

GPS

#### Go-Box Power Systems Power Sources and Loads

iPhone (10 Watts)

AA/AAA Ni-MH Battery Charger (10 Watts)

Clip Lamp (xx Watts)

Bluetooth Mouse -Keyboard (xx Watts) Commercial Power

Generator

Laptop (135 Watts)

HT Battery Charger (12 Watts) Battery Charger (150 Watts)

Automobile Alternator

HF Radio

Pactor Modem HF Antenna Tuner VHF/UHF Radio

GPS

Solar Panels Battery