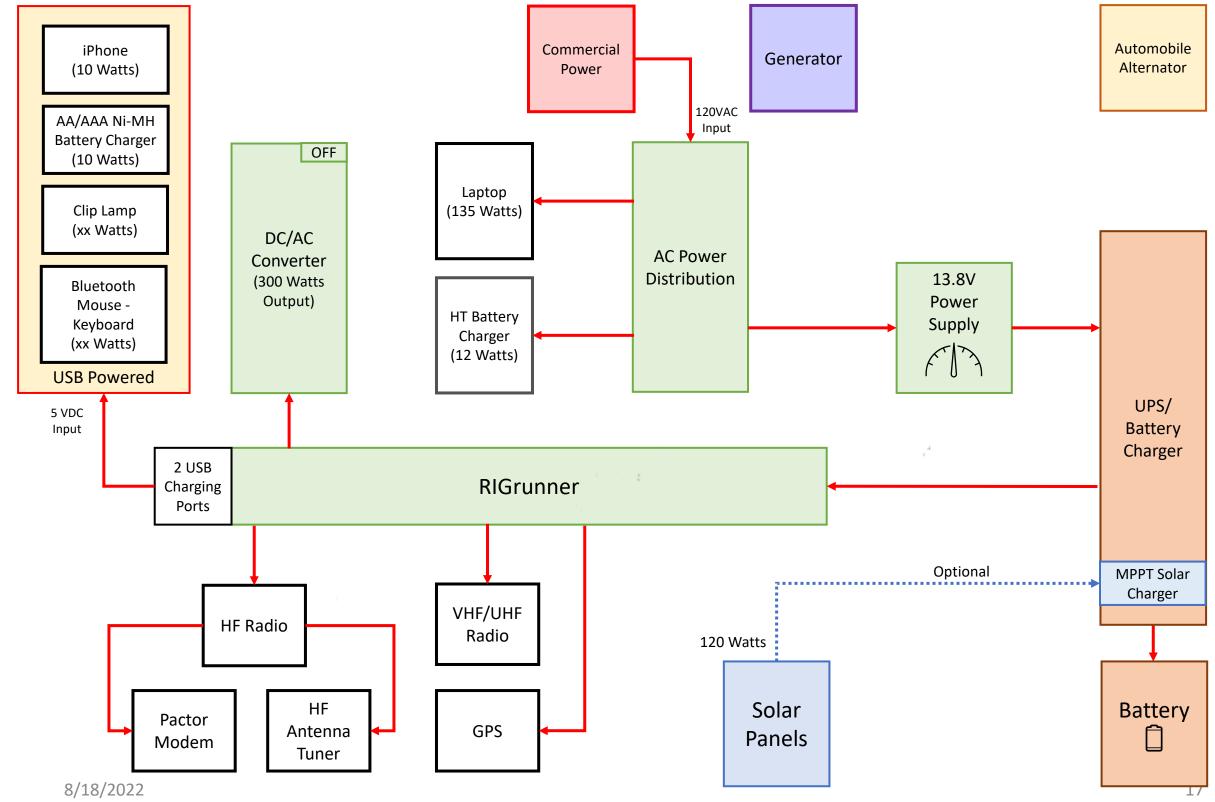

## Go-Box Power Systems Power Distribution — Commercial Power

# Go-Box Power Systems Power Distribution – UPS/Battery Charger