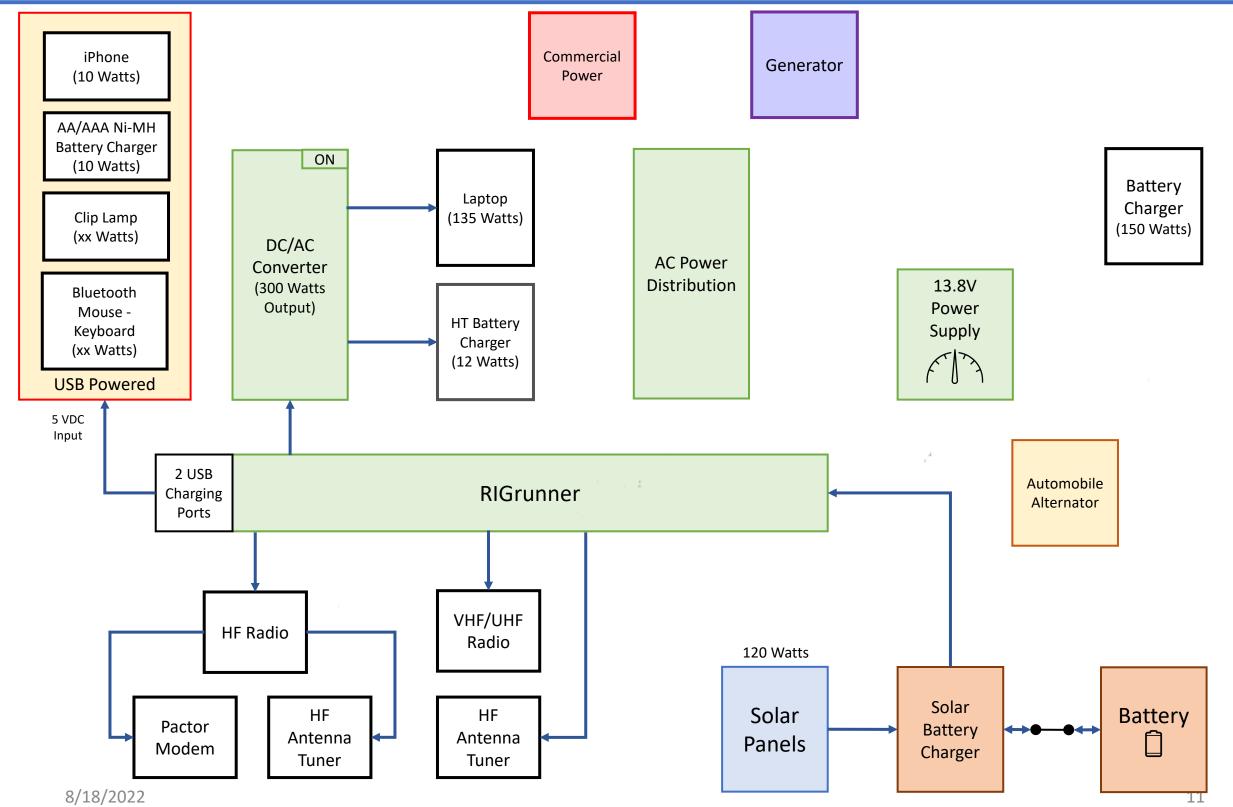

## Go-Box Power Systems Power Loads

iPhone (10 Watts)

AA/AAA Ni-MH Battery Charger (10 Watts)

Clip Lamp (xx Watts)

Bluetooth Mouse -Keyboard (xx Watts) Laptop (135 Watts)

HT Battery Charger (12 Watts) Battery Charger (150 Watts)

HF Radio

Pactor Modem HF Antenna Tuner VHF/UHF Radio

GPS

#### Go-Box Power Systems Power Sources and Loads

iPhone (10 Watts)

AA/AAA Ni-MH Battery Charger (10 Watts)

Clip Lamp (xx Watts)

Bluetooth Mouse -Keyboard (xx Watts) Commercial Power

Generator

Laptop (135 Watts)

HT Battery Charger (12 Watts) Battery Charger (150 Watts)

Automobile Alternator

HF Radio

Pactor Modem HF Antenna Tuner VHF/UHF Radio

GPS

Solar Panels Battery

# Go-Box Power Systems Power Distribution — Solar & Back-up Battery

### Go-Box Power Systems Power Distribution – UPS/Integrated Solar Charger