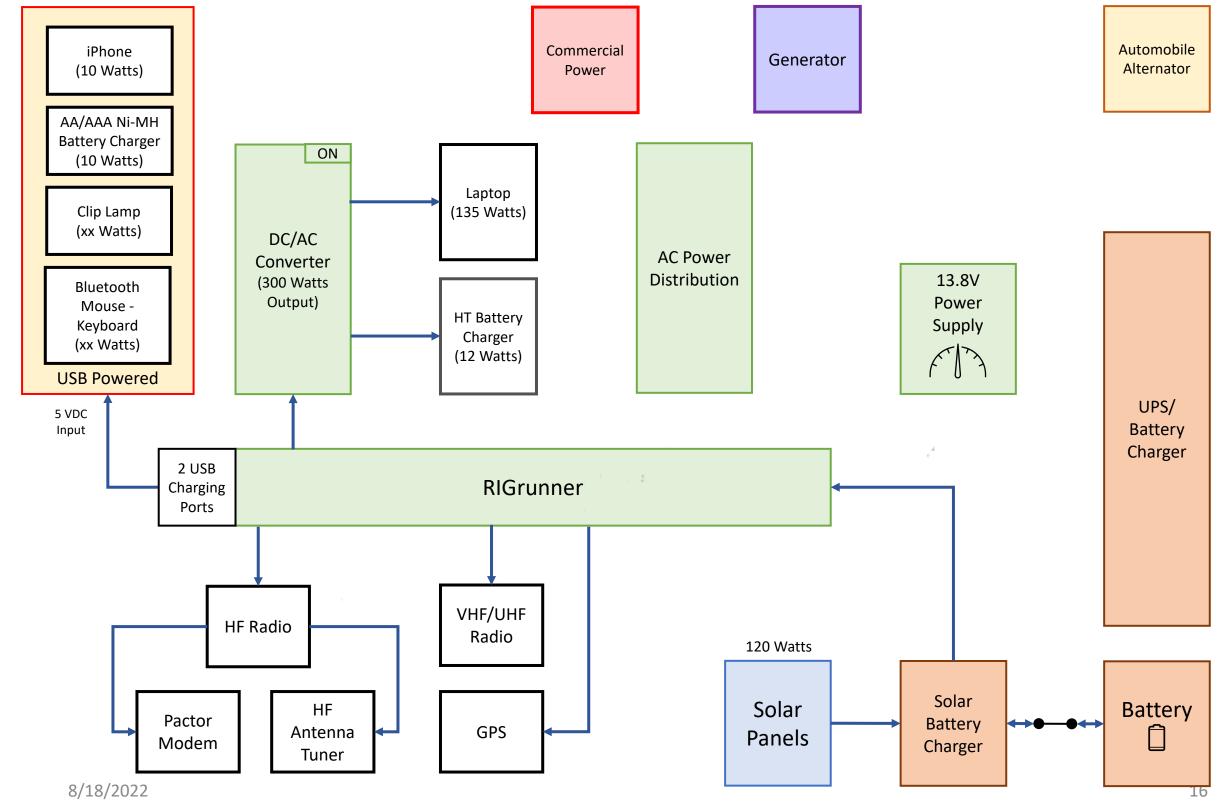

# Go-Box Power Systems Power Distribution — Solar & Back-up Battery

### Go-Box Power Systems Power Distribution – UPS/Integrated Solar Charger