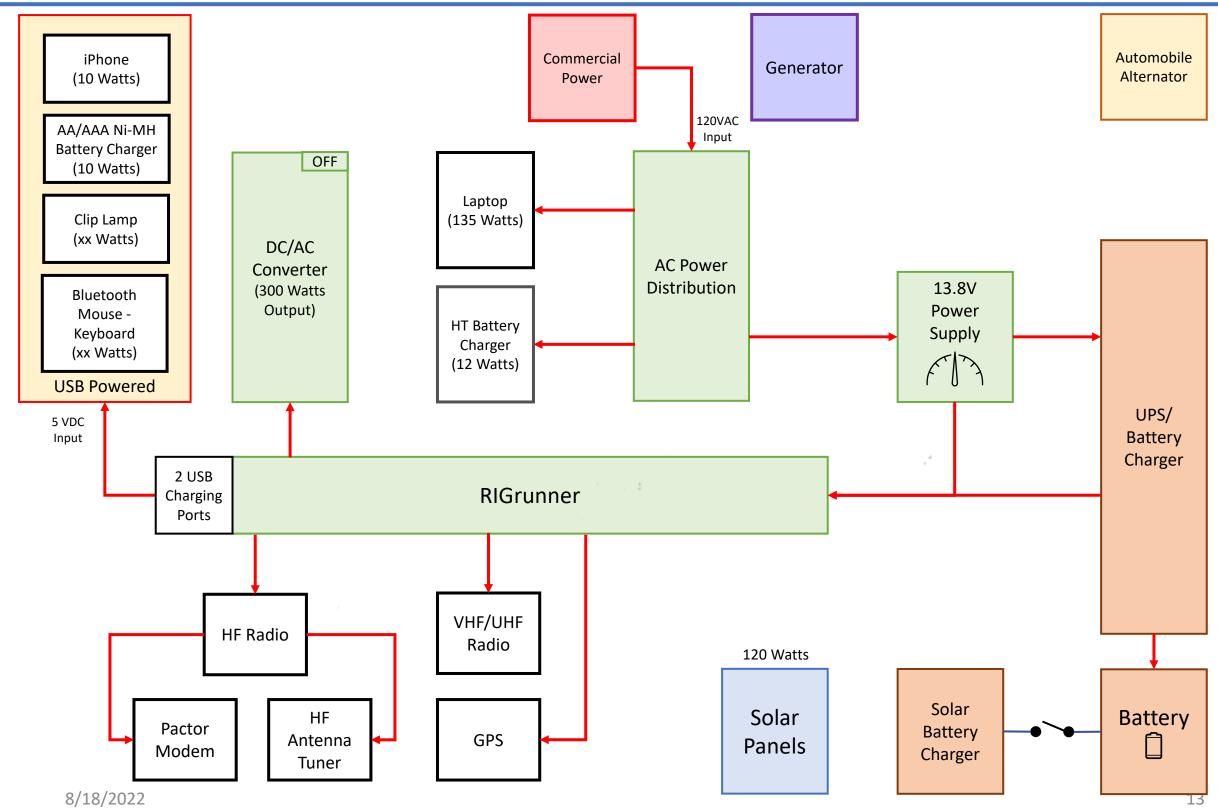

## Go-Box Power Systems Power Distribution — Commercial Power

## Go-Box Power Systems Power Distribution – Generator Power

### Go-Box Power Systems Power Distribution – Alternator Power

# Go-Box Power Systems Power Distribution — Back-up Battery

# Go-Box Power Systems Power Distribution — Solar & Back-up Battery

# Go-Box Power Systems Power Distribution – UPS/Battery Charger

## Go-Box Power Systems Power Distribution – UPS/Battery Charger/Alternator

### Go-Box Power Systems Power Distribution – UPS/Battery Charger - Solar

### Go-Box Power Systems Power Distribution – UPS/Integrated Solar Charger

# Go-Box Power Systems Power Distribution — Battery Status Monitor

# Go-Box Power Systems Power Distribution – Power Conditioning