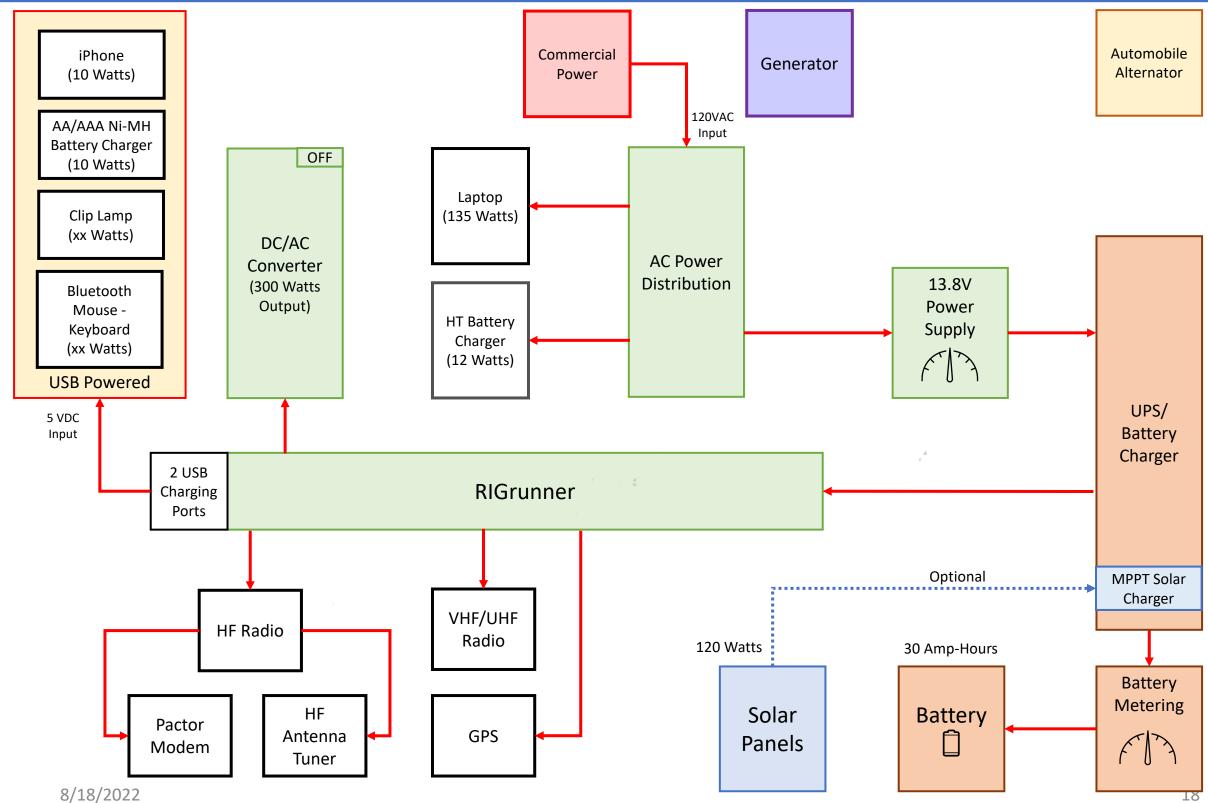

## Go-Box Power Systems Power Loads

iPhone (10 Watts)

AA/AAA Ni-MH Battery Charger (10 Watts)

Clip Lamp (xx Watts)

Bluetooth Mouse -Keyboard (xx Watts) Laptop (135 Watts)

HT Battery Charger (12 Watts) Battery Charger (150 Watts)

HF Radio

Pactor Modem HF Antenna Tuner VHF/UHF Radio

GPS

#### Go-Box Power Systems Power Sources and Loads

iPhone (10 Watts)

AA/AAA Ni-MH Battery Charger (10 Watts)

Clip Lamp (xx Watts)

Bluetooth Mouse -Keyboard (xx Watts) Commercial Power

Generator

Laptop (135 Watts)

HT Battery Charger (12 Watts) Battery Charger (150 Watts)

Automobile Alternator

HF Radio

Pactor Modem HF Antenna Tuner VHF/UHF Radio

GPS

Solar Panels Battery

## Go-Box Power Systems Power Distribution — Commercial Power

## Go-Box Power Systems Power Distribution – Generator Power

### Go-Box Power Systems Power Distribution – Alternator Power

# Go-Box Power Systems Power Distribution — Back-up Battery

# Go-Box Power Systems Power Distribution — Solar & Back-up Battery

# Go-Box Power Systems Power Distribution – UPS/Battery Charger

## Go-Box Power Systems Power Distribution – UPS/Battery Charger/Alternator

### Go-Box Power Systems Power Distribution – UPS/Battery Charger - Solar

### Go-Box Power Systems Power Distribution – UPS/Integrated Solar Charger

# Go-Box Power Systems Power Distribution — Battery Status Monitor

# Go-Box Power Systems Power Distribution – Power Conditioning