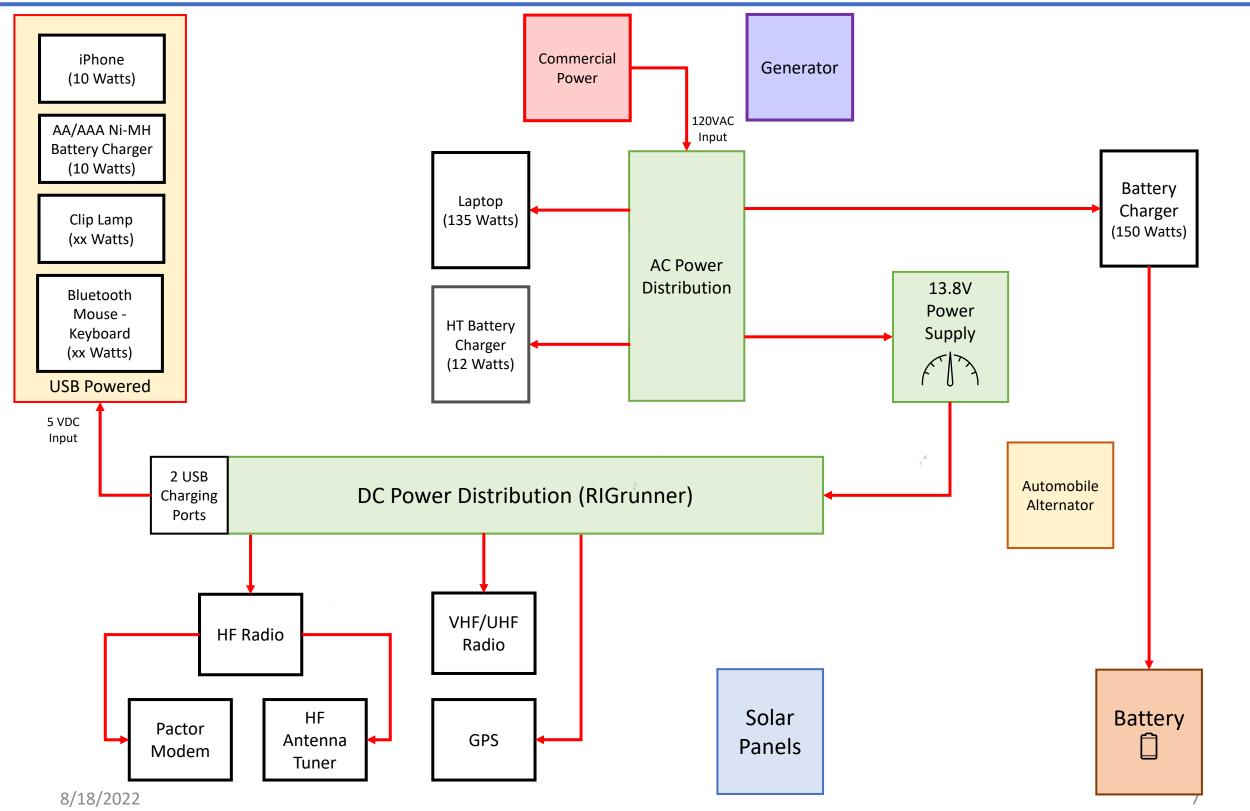

#### Go-Box Power Systems Power Sources and Loads

iPhone (10 Watts)

AA/AAA Ni-MH Battery Charger (10 Watts)

Clip Lamp (xx Watts)

Bluetooth Mouse -Keyboard (xx Watts) Commercial Power

Generator

Laptop (135 Watts)

HT Battery Charger (12 Watts) Battery Charger (150 Watts)

Automobile Alternator

HF Radio

Pactor Modem HF Antenna Tuner VHF/UHF Radio

GPS

Solar Panels Battery