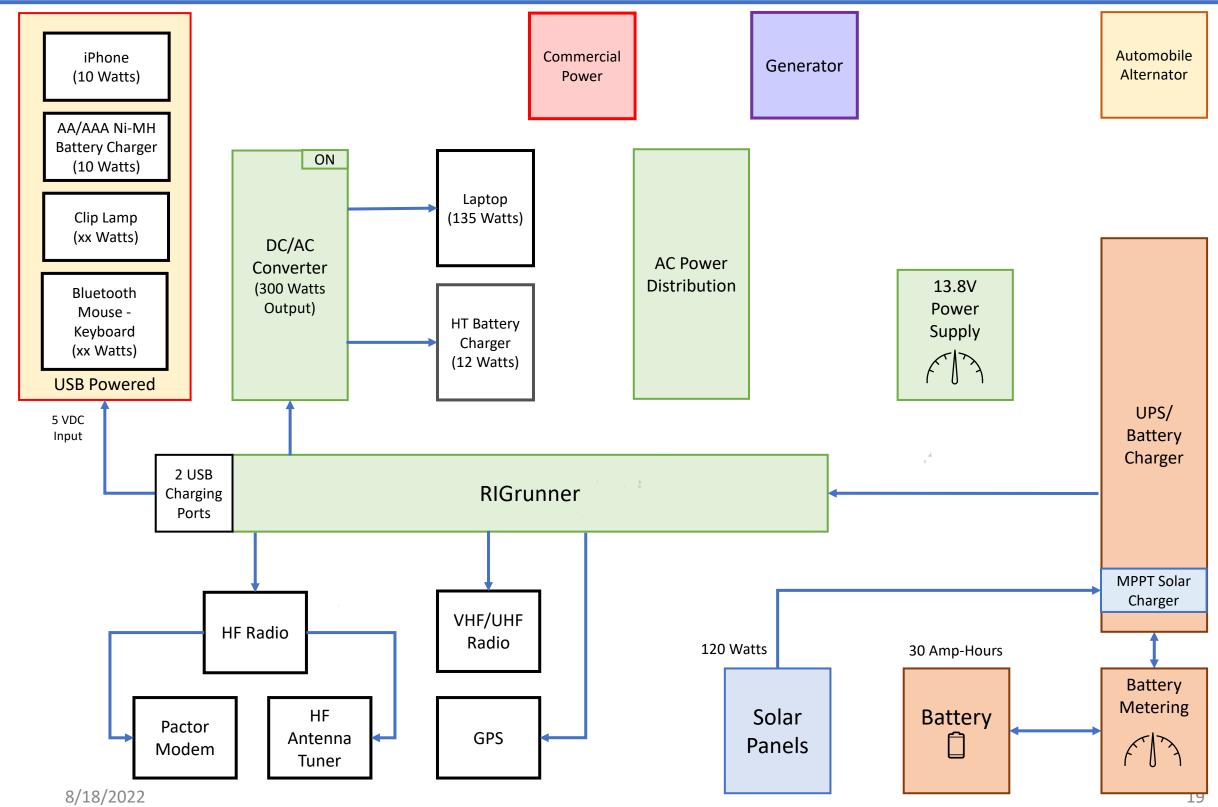

#### Go-Box Power Systems Power Sources and Loads

iPhone (10 Watts)

AA/AAA Ni-MH Battery Charger (10 Watts)

Clip Lamp (xx Watts)

Bluetooth Mouse -Keyboard (xx Watts) Commercial Power

Generator

Laptop (135 Watts)

HT Battery Charger (12 Watts) Battery Charger (150 Watts)

Automobile Alternator

HF Radio

Pactor Modem HF Antenna Tuner VHF/UHF Radio

GPS

Solar Panels Battery

## Go-Box Power Systems Power Distribution — Commercial Power