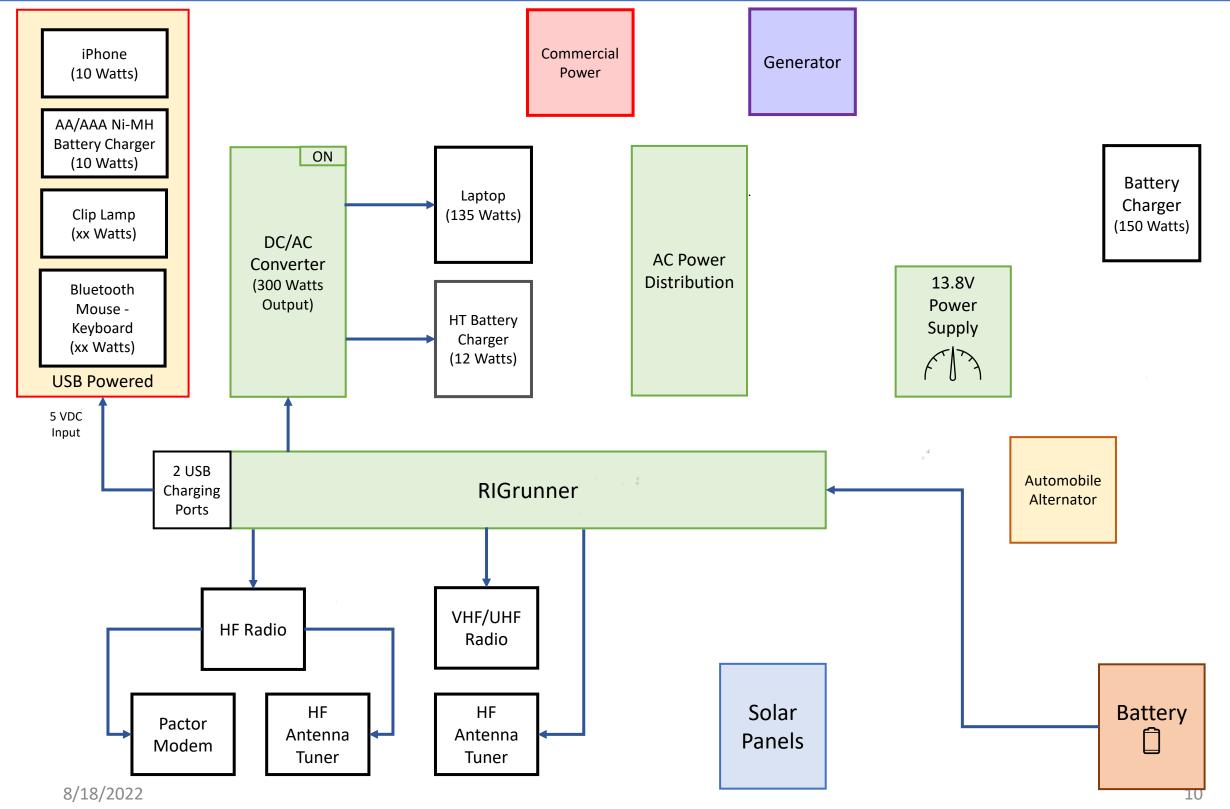

## Go-Box Power Systems Power Loads

iPhone (10 Watts)

AA/AAA Ni-MH Battery Charger (10 Watts)

Clip Lamp (xx Watts)

Bluetooth Mouse -Keyboard (xx Watts) Laptop (135 Watts)

HT Battery Charger (12 Watts) Battery Charger (150 Watts)

HF Radio

Pactor Modem HF Antenna Tuner VHF/UHF Radio

GPS

#### Go-Box Power Systems Power Sources and Loads

iPhone (10 Watts)

AA/AAA Ni-MH Battery Charger (10 Watts)

Clip Lamp (xx Watts)

Bluetooth Mouse -Keyboard (xx Watts) Commercial Power

Generator

Laptop (135 Watts)

HT Battery Charger (12 Watts) Battery Charger (150 Watts)

Automobile Alternator

HF Radio

Pactor Modem HF Antenna Tuner VHF/UHF Radio

GPS

Solar Panels Battery