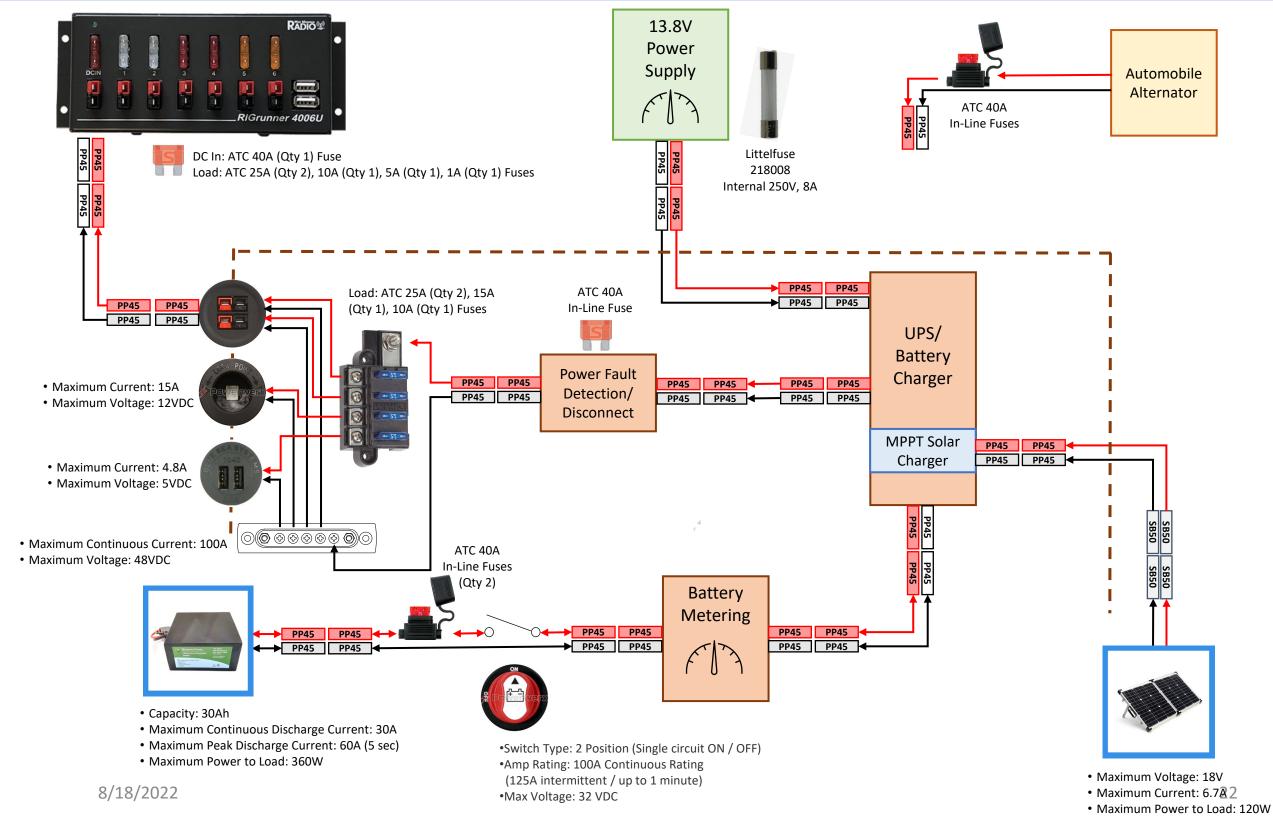

# Battery Go-Box Wiring Diagram

### Go-Box Power Systems Power Distribution – UPS/Battery Charger - Solar

### Go-Box Power Systems Power Distribution – UPS/Integrated Solar Charger

# Go-Box Power Systems Power Distribution – Power Conditioning