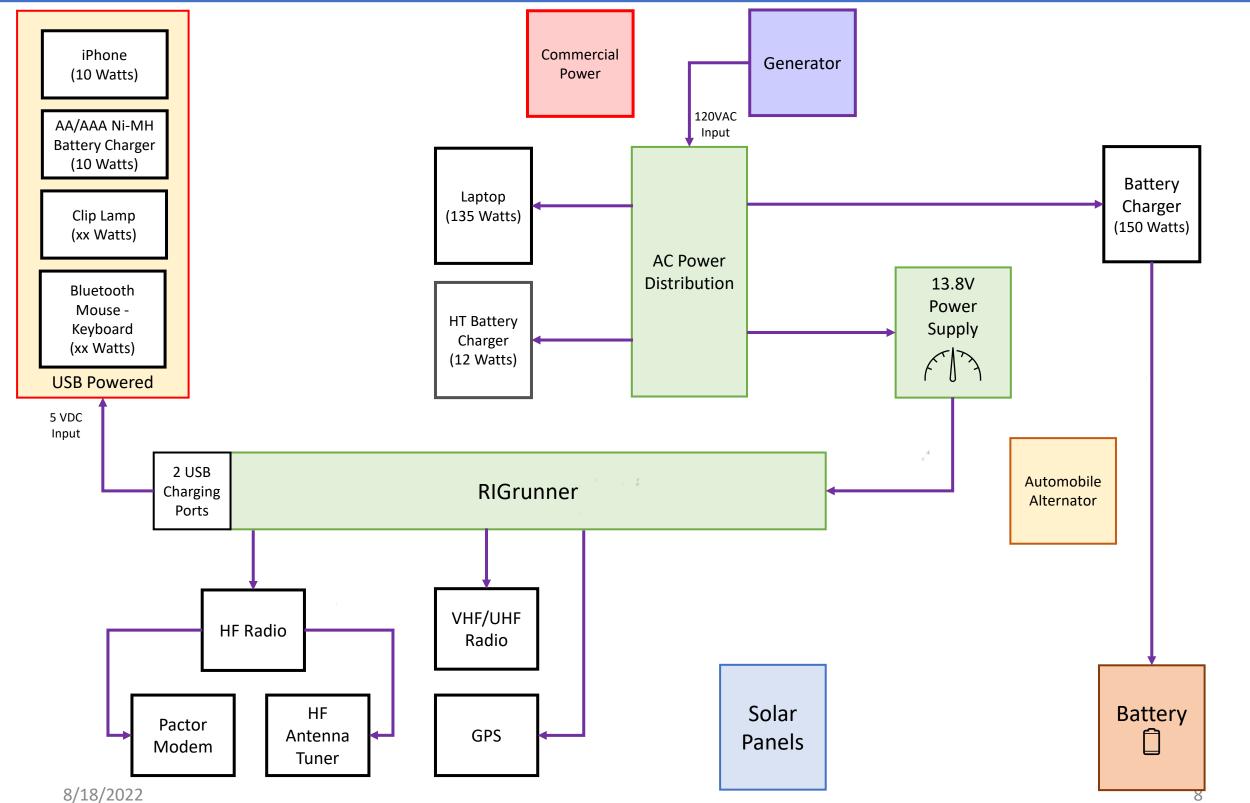

#### Go-Box Power Systems Power Sources and Loads

iPhone (10 Watts)

AA/AAA Ni-MH Battery Charger (10 Watts)

Clip Lamp (xx Watts)

Bluetooth Mouse -Keyboard (xx Watts) Commercial Power

Generator

Laptop (135 Watts)

HT Battery Charger (12 Watts) Battery Charger (150 Watts)

Automobile Alternator

HF Radio

Pactor Modem HF Antenna Tuner VHF/UHF Radio

GPS

Solar Panels Battery