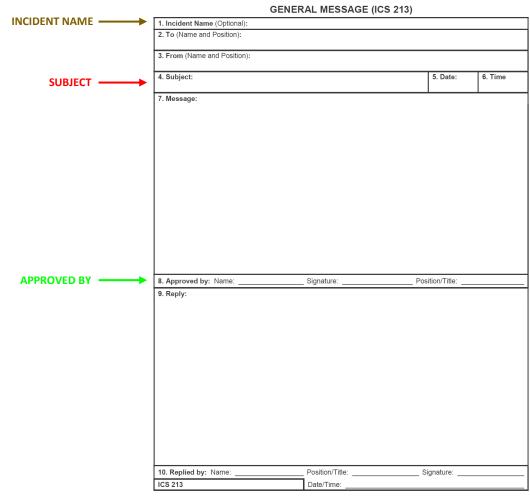

### ICS 213 General Message Form

### **Purpose**

- Used to record incoming messages that cannot be orally transmitted to the intended recipients.
- Used by the Incident Command Post and other incident personnel to transmit messages (e.g., resource order, incident name change, other ICS coordination issues, etc.) to the Incident Communications Center for transmission via radio or telephone to the addressee.
- This form is used to send any message or notification to incident personnel that requires hard-copy delivery.

#### **Additional Information**

- INCIDENT NAME
  - Identifies incident being supported
  - Potential for multiple incidents occurring at the same time.
- SUBJECT
  - Message Subject
- APPROVED BY
  - Name, signature, and ICS position/title of the person <u>Approving</u> the message
  - May be different from the person <u>Sending</u> the message

### **Missing Information**

- Information needed to track the message
  - Message Preamble
    - Message Number, Precedence, Handling Instructions, Station of origin, Check, Place of origin
- Relay and Delivery Records
  - Message received from station
  - Message sent to station
  - Needed for ICS 309 Site Communications Log