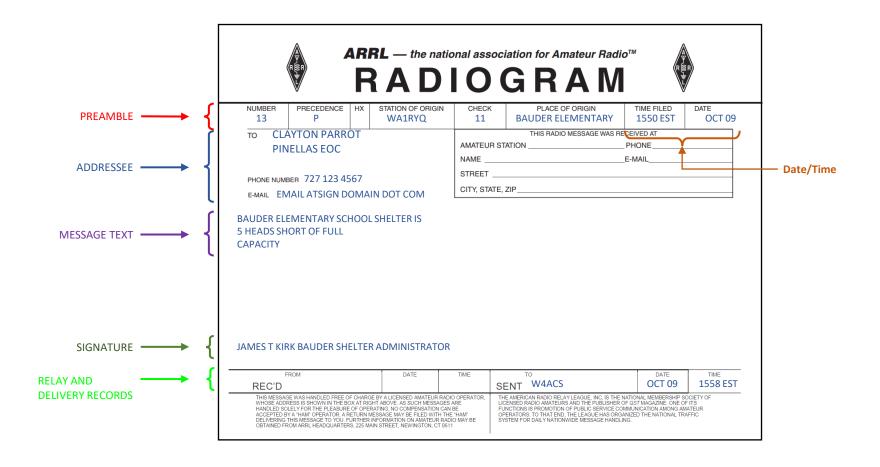

## **ARRL Radiogram**

### **Missing Information**

- Information needed to track the message
  - Message Preamble
    - Message Number, Precedence, Handling Instructions, Station of origin, Check, Place of origin
- Relay and Delivery Records
  - Message received from station
  - Message sent to station
  - Needed for ICS 309 Site Communications Log