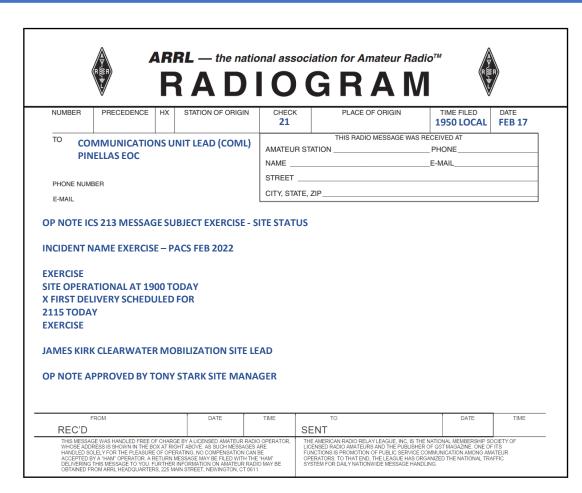

#### **GENERAL MESSAGE (ICS 213)**

| 1. Incident Name (Optional): EXERCISE - P | ACS FEB 2022                       |                             |                              |
|-------------------------------------------|------------------------------------|-----------------------------|------------------------------|
| 2. To (Name and Position): COMMUNICATION  | DNS UNIT LEAD (COML); PINELLAS EOC | ;                           |                              |
| 3. From (Name and Position): JAMES KIRK   | / CLEARWATER MOBILIZATION SITE LE  | AD                          |                              |
| 4. Subject: EXERCISE - SITE STATUS        |                                    | <b>5. Date:</b> 17 FEB 2022 | <b>6. Time</b><br>1950 LOCAL |
| 7. Message:<br>EXERCISE                   |                                    |                             |                              |
| SITE OPERATIONAL AT 1900 TODAY. FIR       | ST DELIVERY SCHEDULED FOR 2115 To  | ODAY.                       |                              |
| EXERCISE                                  |                                    |                             |                              |
| 8. Approved by: Name: Tony Stark          | Signature: Po                      | sition/Title: Site M        | anager                       |

#### **GENERAL MESSAGE (ICS 213)**

| 1. Incident Name (Optional): EXERCISE - PACS FEB 2022                                                                                                                                                                                                                                                                                                                                                                                                                                                                                                                                                                                                                                                                                                                                                                                                                                                                                                                                                                                                                                                                                                                                                                                                                                                                                                                                                                                                                                                                                                                                                                                                                                                                                                                                                                                                                                                                                                                                                                                                                                                                    |                                |                       |
|--------------------------------------------------------------------------------------------------------------------------------------------------------------------------------------------------------------------------------------------------------------------------------------------------------------------------------------------------------------------------------------------------------------------------------------------------------------------------------------------------------------------------------------------------------------------------------------------------------------------------------------------------------------------------------------------------------------------------------------------------------------------------------------------------------------------------------------------------------------------------------------------------------------------------------------------------------------------------------------------------------------------------------------------------------------------------------------------------------------------------------------------------------------------------------------------------------------------------------------------------------------------------------------------------------------------------------------------------------------------------------------------------------------------------------------------------------------------------------------------------------------------------------------------------------------------------------------------------------------------------------------------------------------------------------------------------------------------------------------------------------------------------------------------------------------------------------------------------------------------------------------------------------------------------------------------------------------------------------------------------------------------------------------------------------------------------------------------------------------------------|--------------------------------|-----------------------|
| 2. To (Name and Position): COMMUNICATIONS UNIT LEAD (COML); PINELLAS EOC                                                                                                                                                                                                                                                                                                                                                                                                                                                                                                                                                                                                                                                                                                                                                                                                                                                                                                                                                                                                                                                                                                                                                                                                                                                                                                                                                                                                                                                                                                                                                                                                                                                                                                                                                                                                                                                                                                                                                                                                                                                 |                                |                       |
| 3. From (Name and Position): JAMES KIRK / CLEARWATER MOBILIZATION SITE LEA                                                                                                                                                                                                                                                                                                                                                                                                                                                                                                                                                                                                                                                                                                                                                                                                                                                                                                                                                                                                                                                                                                                                                                                                                                                                                                                                                                                                                                                                                                                                                                                                                                                                                                                                                                                                                                                                                                                                                                                                                                               | D                              |                       |
| 4. Subject: EXERCISE - SITE STATUS                                                                                                                                                                                                                                                                                                                                                                                                                                                                                                                                                                                                                                                                                                                                                                                                                                                                                                                                                                                                                                                                                                                                                                                                                                                                                                                                                                                                                                                                                                                                                                                                                                                                                                                                                                                                                                                                                                                                                                                                                                                                                       | <b>5. Date:</b> 17 FEB 2022    | 6. Time<br>1950 LOCAL |
| 7. Message:  EXERCISE  SITE OPERATIONAL AT 1900 TODAY. FIRST DELIVERY SCHEDULED FOR 2115 TO                                                                                                                                                                                                                                                                                                                                                                                                                                                                                                                                                                                                                                                                                                                                                                                                                                                                                                                                                                                                                                                                                                                                                                                                                                                                                                                                                                                                                                                                                                                                                                                                                                                                                                                                                                                                                                                                                                                                                                                                                              | DAY.                           |                       |
| EXERCISE                                                                                                                                                                                                                                                                                                                                                                                                                                                                                                                                                                                                                                                                                                                                                                                                                                                                                                                                                                                                                                                                                                                                                                                                                                                                                                                                                                                                                                                                                                                                                                                                                                                                                                                                                                                                                                                                                                                                                                                                                                                                                                                 |                                |                       |
|                                                                                                                                                                                                                                                                                                                                                                                                                                                                                                                                                                                                                                                                                                                                                                                                                                                                                                                                                                                                                                                                                                                                                                                                                                                                                                                                                                                                                                                                                                                                                                                                                                                                                                                                                                                                                                                                                                                                                                                                                                                                                                                          |                                |                       |
|                                                                                                                                                                                                                                                                                                                                                                                                                                                                                                                                                                                                                                                                                                                                                                                                                                                                                                                                                                                                                                                                                                                                                                                                                                                                                                                                                                                                                                                                                                                                                                                                                                                                                                                                                                                                                                                                                                                                                                                                                                                                                                                          |                                |                       |
| 8. Approved by: Name: Tony Stark Signature: Positions of the start of the sta | tion/Title: <sup>Site</sup> Ma | anager                |