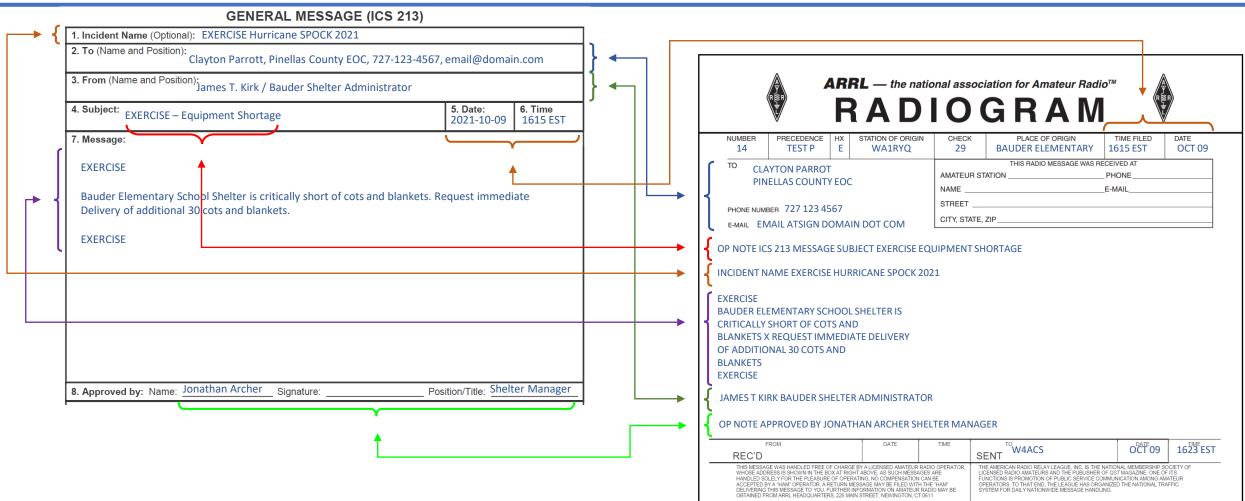

### Convert ICS 213 to Radiogram

#### **GENERAL MESSAGE (ICS 213)**

| 1. Incident Name (Optional): EXERCISE Hurricane SPOCK 2021                                                             |                            |                     |
|------------------------------------------------------------------------------------------------------------------------|----------------------------|---------------------|
| 2. To (Name and Position): Clayton Parrott, Pinellas County EOC, 7                                                     | 27-123-4567, email@domai   | in.com              |
| 3. From (Name and Position);<br>James T. Kirk / Bauder Shelter Admini                                                  | strator                    |                     |
| 4. Subject: EXERCISE – Equipment Shortage                                                                              | <b>5. Date:</b> 2021-10-09 | 6. Time<br>1615 EST |
| 7. Message:                                                                                                            | •                          |                     |
| EXERCISE                                                                                                               |                            |                     |
|                                                                                                                        |                            |                     |
| Bauder Elementary School Shelter is critically short of cots an Delivery of additional 30 cots and blankets.  EXERCISE | d blankets. Request immedi | iate                |
| Delivery of additional 30 cots and blankets.                                                                           | d blankets. Request immedi | iate                |
| Delivery of additional 30 cots and blankets.                                                                           | d blankets. Request immedi | iate                |
| Delivery of additional 30 cots and blankets.                                                                           | d blankets. Request immedi | iate                |

### **Conversion Requirements**

- All original ICS 213 message fields must be delivered to recipient (Blocks 1 through 8)
  - Nothing added, nothing deleted
- Message must be delivered to recipient on an ICS 213 form.