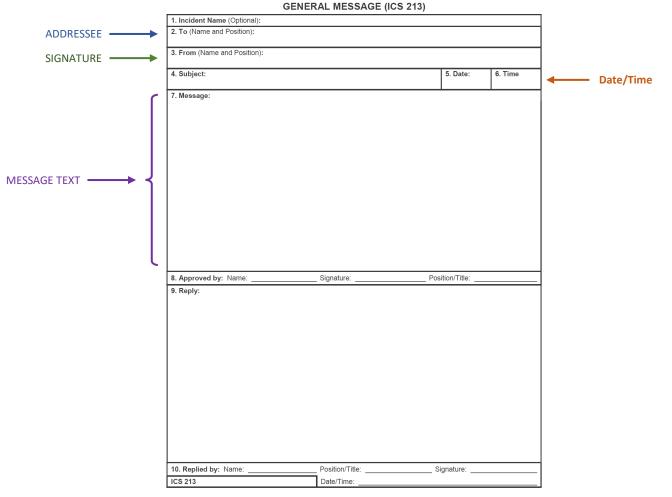

### ICS 213 General Message Form

### **Purpose**

- Used to record incoming messages that cannot be orally transmitted to the intended recipients.
- Used by the Incident Command Post and other incident personnel to transmit messages (e.g., resource order, incident name change, other ICS coordination issues, etc.) to the Incident Communications Center for transmission via radio or telephone to the addressee.
- This form is used to send any message or notification to incident personnel that requires hard-copy delivery.

#### **Additional Information**

- INCIDENT NAME
  - Identifies incident being supported
  - Potential for multiple incidents occurring at the same time.
- SUBJECT
  - Message Subject
- APPROVED BY
  - Name, signature, and ICS position/title of the person <u>Approving</u> the message
  - May be different from the person <u>Sending</u> the message

### **Missing Information**

- Information needed to track the message
  - Message Preamble
    - Message Number, Precedence, Handling Instructions, Station of origin, Check, Place of origin
- Relay and Delivery Records
  - Message received from station
  - Message sent to station
  - Needed for ICS 309 Site Communications Log