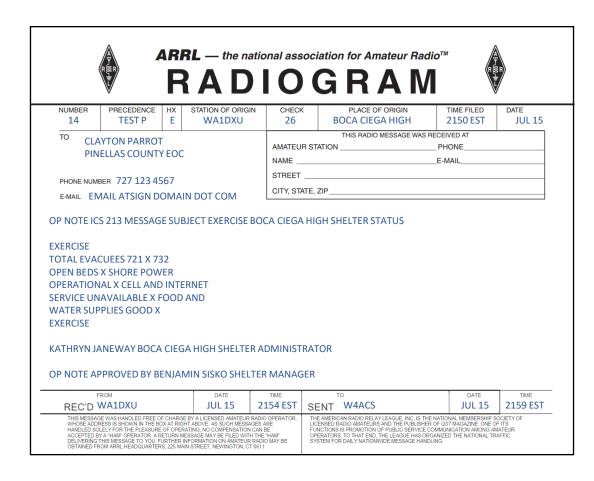

TER SU EXERCISE  JAMES T KI OP NOTE A | S X SHORE POW<br>NAL X CELL AND<br>NAVAILABLE X F<br>PPLIES GOOD X<br>RK BAUDER SH<br>PPROVED BY JO<br>FROM | TER DINTERNET GOOD AND ELTER ADMINISTRATO | ELTER MANA  |                            | JUL 15     | 2011 EST |



### **Tabletop Exercise**



### **Bauder Elementary**

- 2019 Evacuee reporting chest pains. Shelter manager request emergency assistance
- 2021 Contact EOC and request EMS
- 2032 EMS on site
- 2035 Notified EOC that EMS is on site
- 2154 Message received from Boca Ciega High for relay to Pinellas EOC

#### **Pinellas EOC**

- 2022 Notified EOC staff of medical emergency at Bauder Elementary
- 2024 Notified Bauder Elementary that EMS enroute. ETA 10 minutes.



# Tabletop Exercise Boca Ciega Message to Pinellas EOC via Bauder







### Conclusion



• Comments and questions